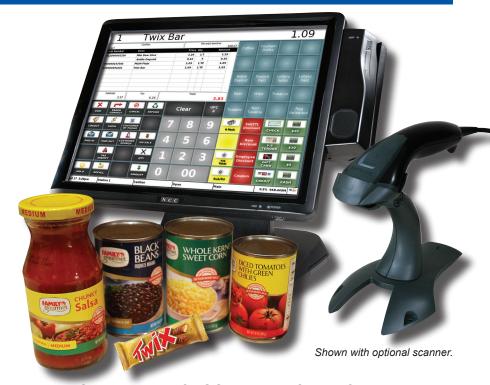

### SPT-4500 Terminal

The SPT-4500 integrated touch screen terminal is the ideal host for NCC Reflection POS™ Software. The high performance terminal features the Intel Atom™ dualcore CPU to reliably and efficiently power demanding POS applications in hospitality. quick service, grocery, and retail markets. The SPT-4500 BIOS is specifically configured for optimum performance with NCC Reflection POS Software.

- 15" LCD with 5-Wire Resistive Touch
- Intel® Atom™ Dual Core 1.8GHz Processor
- Integrated Triple Track Card Reader
- Easily Wall Mountable
- Optional Integrated Customer Display
- Excellent Cable Management

#### **Software Features**

- Product Scanning
- Up to 30,000 Products
- Mix and Match
- Not Found PLU
- Available Loyalty, Online Order and Delivery