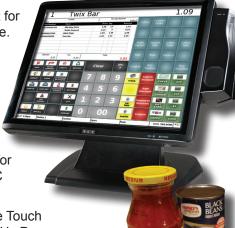

### SPT-4500 Terminal

The SPT-4500 integrated touch screen terminal is the ideal host for NCC Reflection POS™ Software. The high performance terminal features the Intel Atom™ dualcore CPU to reliably and efficiently power demanding POS applications in hospitality. quick service, grocery, and retail markets. The SPT-4500 BIOS is specifically configured for optimum performance with NCC Reflection POS Software.

- 15" LCD with 5-Wire Resistive Touch
- Intel® Atom™ Dual Core 1.8GHz Processor
- Integrated Triple Track Card Reader
- Easily Wall Mountable
- Optional Integrated Customer Display
- Excellent Cable Management