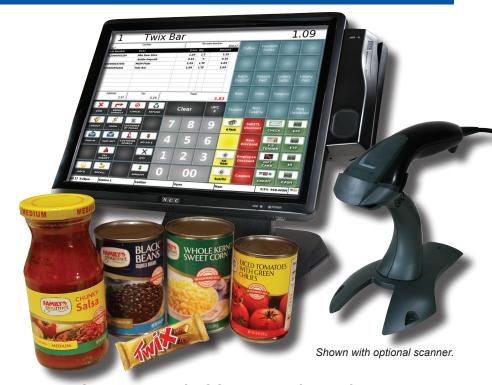

### SPT-4500 Terminal

The SPT-4500 integrated touch screen terminal is the ideal host for NCC Reflection POS™ Software. The high performance terminal features the Intel Atom™ dualcore CPU to reliably and efficiently power demanding POS applications in hospitality, quick service, grocery, and retail markets. The SPT-4500 BIOS is specifically configured for optimum performance with NCC Reflection POS Software.

- 15" LCD with 5-Wire Resistive Touch
- Intel® Atom™ Dual Core 1.8GHz Processor
- Integrated Triple Track Card Reader
- Easily Wall Mountable
- Optional Integrated Customer Display
- Excellent Cable Management

#### **Software Features**

- Product Scanning
- Up to 30,000 Products
- Mix and Match
- Not Found PLU
- Available Loyalty, Online Order and Delivery

### Other Peripherals and Options

Telequip Coin Dispenser

Scanner

CAS Scale