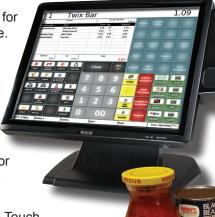

### SPT-4500 Terminal

The SPT-4500 integrated touch screen terminal is the ideal host for NCC Reflection POS™ Software. The high performance terminal features the Intel Atom™ dualcore CPU to reliably and efficiently power demanding POS applications in hospitality, quick service, grocery, and retail markets. The SPT-4500 BIOS is specifically configured for optimum performance with NCC Reflection POS Software.

- 15" LCD with 5-Wire Resistive Touch
- Intel® Atom™ Dual Core 1.8GHz Processor
- Integrated Triple Track Card Reader
- Easily Wall Mountable
- Optional Integrated Customer Display
- Excellent Cable Management