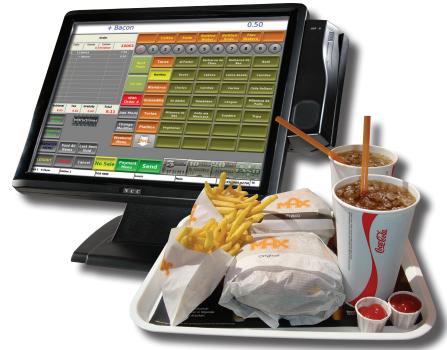

## SPT-4500 Terminal

The SPT-4500 integrated touch screen terminal is the ideal host for NCC Reflection POS™ Software. The high performance terminal features the Intel Atom™ dualcore CPU to reliably and efficiently power demanding POS applications in hospitality, quick service, grocery, and retail markets. The SPT-4500 BIOS is specifically configured for optimum performance with NCC Reflection POS Software.

- 15" LCD with 5-Wire Resistive Touch
- Intel® Atom™ Dual Core 1.8GHz Processor
- · Integrated Triple Track Card Reader
- · Easily Wall Mountable
- Optional Integrated Customer Display
- Excellent Cable Management