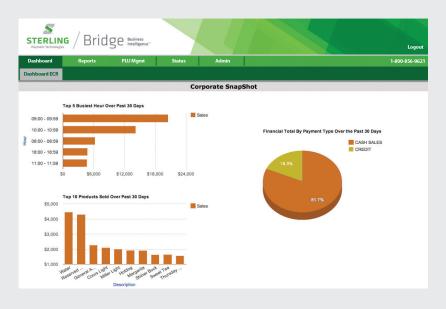

# WEB REPORTING AND MANAGEMENT

- View, analyze, export sales data from any internet-connected computer, tablet or smartphone.
- Update multiple registers online instead of manually at ECR locations

# BRIDGE BUSINESS INTELLIGENCE HELPS YOU REALLY KNOW YOUR BUSINESS

#### Get answers to questions like these:

- What products sold best today?
- Which hours were busiest at each location?
- How many sales did each employee make at their register yesterday?
- How many "no sales" were rung up at each location?
- Is there a location running low on product?

# SIMPLY LOG IN TO THE STERLING BRIDGE PORTAL FROM YOUR PC, TABLET OR SMARTPHONE TO ACCESS SALES DATA AND UPDATE PRICING.

Your data is stored securely in the cloud and can be exported to software programs such as QuickBooks or Microsoft Excel for ongoing use. You can also receive daily summary email reports to keep you on top of the day's activities.