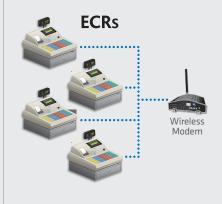

## IDEAL FOR MULTILANE BUSINESSES

- Handle more volume
- Make more sales
- One modem supports multiple ECRs