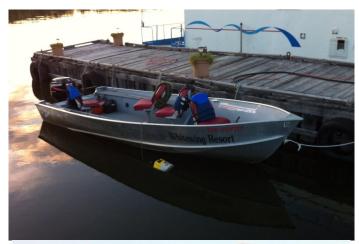

## **BOAT AND MOTOR RENTALS**

The rental of our boats and motors includes gas tank, paddles and safety kits. Please bring your own life jackets as they are MANDATORY for everyone in Ontario.

Private gas is not allowed in our equipment.

## PER DAY PER WEEK

30 hp 16' Naden .......\$100 per day \$500 per week 40 hp 18' Lund.......... \$120 per day \$700 per week 60 hp 18' Lund........... \$140 per day \$800 per week 24' Pontoon 90 hp...... \$180 per day \$880 per week

Our boats, 18' Lunds have vinyl coated floors, seats, storage compartments, bilge and rod storage.

You can purchase your fishing license enroute, or in Ear Falls (5 miles).