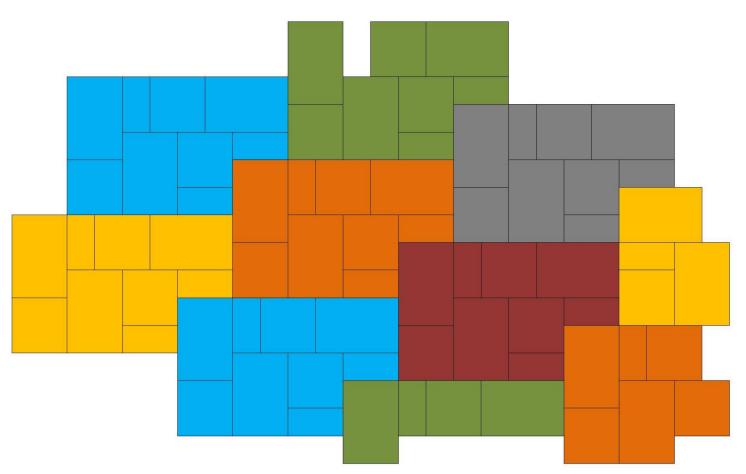

Capriana™ Small 14" x 7" x 2"\* Approx. 15 lbs

Capriana™ Medium 14" x 14" x 2"\* Approx. 30 lbs

Capriana™ Large 14" x 21" x 2"\* Approx. 45 lbs

**PATTERN 1, 2 OR 3** 

SQ FTOF PATIO OR WALKWAY / 98 =

# PALLETS NEEDED

NOTE: CAPRIANA IS SOLD BY THE PALLET OR BY THE SET.

1 SET = 4.08 SQ FT; 1 SET = SMALL, MEDIUM & LARGE PAVER

Pattern # 2