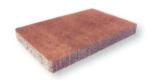

## **CAPRIANA COMBO**

From expansive courtyards to intimate patios, Capriana™ by Pavestone provides grand scale and elegance to hardscape designs. A trio of large-format pavers with a nature-inspired surface texture and proprietary edge profile combine for a modern interpretation of an Italian piazza.

Capriana™ Small 14" x 7" x 2"\* Approx. 15 lbs

Capriana™ Medium 14" x 14" x 2"\* Approx. 30 lbs

Capriana™ Large 14" x 21" x 2"\* Approx. 45 lbs

**PATTERN 1, 2 OR 3** 

SQ FTOF PATIO OR WALKWAY / 98 =