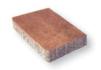

## **CAPRIANA COMBO**

From expansive courtyards to intimate patios, Capriana™ by Pavestone provides grand scale and elegance to hardscape designs. A trio of large-format pavers with a nature-inspired surface texture and proprietary edge profile combine for a modern interpretation of an Italian piazza.

Capriana™ Small 14" x 7" x 2"\* Approx. 15 lbs

Capriana™ Medium 14" x 14" x 2"\* Approx. 30 lbs

Capriana™ Large 14" x 21" x 2"\* Approx. 45 lbs

**PATTERN 1, 2 OR 3** 

SQ FTOF PATIO OR WALKWAY / 98 =