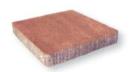

## **CAPRIANA COMBO**

From expansive courtyards to intimate patios, Capriana™ by Pavestone provides grand scale and elegance to hardscape designs. A trio of large-format pavers with a nature-inspired surface texture and proprietary edge profile combine for a modern interpretation of an Italian piazza.

Capriana™ Small 14" x 7" x 2"\* Approx. 15 lbs

Capriana™ Medium 14" x 14" x 2"\* Approx. 30 lbs

Capriana™ Large 14" x 21" x 2"\* Approx. 45 lbs

**PATTERN 1, 2 OR 3** 

SQ FTOF PATIO OR WALKWAY / 98 =