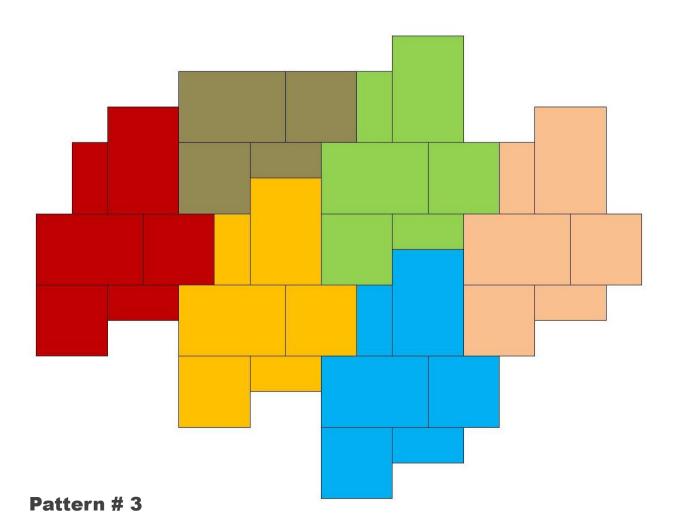

Capriana™ Small 14" x 7" x 2"\* Approx. 15 lbs

Capriana™ Medium 14" x 14" x 2"\* Approx. 30 lbs

Capriana™ Large 14" x 21" x 2"\* Approx. 45 lbs

**PATTERN 1, 2 OR 3** 

SQ FTOF PATIO OR WALKWAY / 98 =

# PALLETS NEEDED

NOTE: CAPRIANA IS SOLD BY THE PALLET OR BY THE SET.

1 SET = 4.08 SQ FT; 1 SET = SMALL, MEDIUM & LARGE PAVER

Pattern # 2