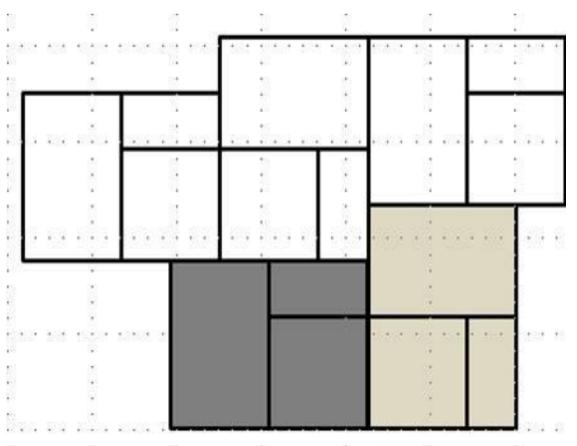

Capriana™ Small 14" x 7" x 2"\* Approx. 15 lbs

Capriana™ Medium 14" x 14" x 2"\* Approx. 30 lbs

Capriana™ Large 14" x 21" x 2"\* Approx. 45 lbs

**PATTERN 1, 2 OR 3** 

SQ FTOF PATIO OR WALKWAY / 98 =

# PALLETS NEEDED

NOTE: CAPRIANA IS SOLD BY THE PALLET OR BY THE SET.

1 SET = 4.08 SQ FT; 1 SET = SMALL, MEDIUM & LARGE PAVER

Pattern # 2