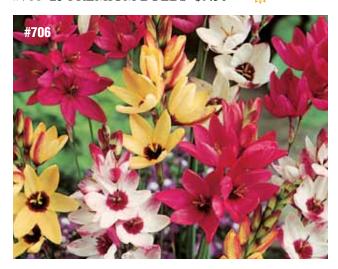

# **MIXED IXIA**

(Mezcla De Ixia - 25 Bulbos) Unbeatable for bright color! These hybrids bloom from March through June, opening sprays of elegant flowers on straw-like stems in gleaming shades of white, yellow, orange, pink and red.

#706 25 PREMIUM BULBS \$9.50