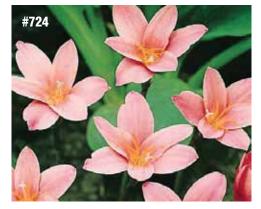

#### **FAIRY LILY**

(Lirio de Hada - 5 Bulbos) Demure plants open pale pink blooms in early-to-mid summer - a sweetly charming display. Wonderful potted plants for splashes of color growing 8-12" tall. #724 5 PREMIUM BULBS