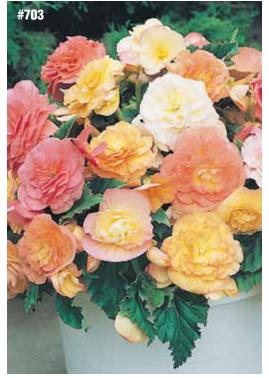

# PASTEL BEGONIAS

(Begonias de Pastel - 2 Bulbos)

Cool sherbet colors for the shady spots in the garden. Fully double flowers bloom mid-summer until frost – a steady supply for the garden, or bring indoors to float in elegant arrangements. Excellent for containers. Grows 12-16" tall.

#703 2 PREMIUM BULBS \$10.00

ITALIAN HERB KITCHEN GARDEN (set of 3) (Jardín en la Cocina de Hierbas Italianas, grupo de 3). All the essentials for Italian dishes. Set on a sunny kitchen windowsill and snip fresh for cooking. Includes Parsley, Basil and Oregano. Bag measures 4"W x 2-1/3"D x 6-1/2"H.