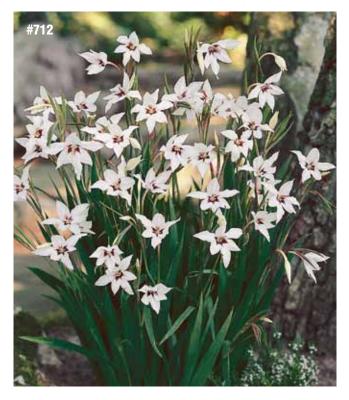

#### **ORCHID GLADS**

(Orquideas Gladiolas - 8 Bulbos)

Wonderfully scented flowers bloom in late summer – an ideal complement to other summer perennials. Especially useful in small or tightly planted gardens. #712 8 PREMIUM BULBS \$6.50