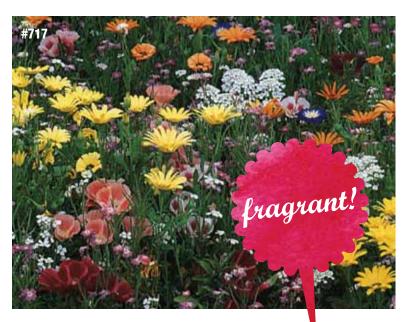

#### WILDFLOWER GARDEN

(Jardín Silvestre)

A colorful and fragrant blend of Sweet William, Evening Primrose, Mexican Lupine, Sweet Peas and many more, specially selected to thrive in most areas of the country with very little care. From late spring to well into fall, there will be a steady succession of bright blooms and colorful foliage. Prepare for delightfully fragrant cut flower bouquets! Each oversized packet contains enough seed to cover up to 60 square feet.

#717 1 JUMBO SEED PACKET \$7.50