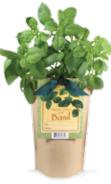

ITALIAN LARGE LEAF BASIL (Albahaca Italiana de Hojas Grandes) Italian foods of all sorts get a boost from this zesty herb – it's perfect in pasta salads and sauces. Snip some fresh for fish, poultry and vegetables. #1175 \$9.00/ea.