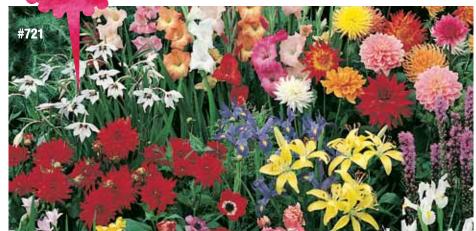

#### GARDEN SPECTACULAR

(Jardín Espectacular - 56 Bulbos)

A thrifty combination of premium bulbs to supply dramatic color spring through fall. Glads, Freesia,

Liatris Spicata and Orchid Glads. 56 bulbs in all at a price that's as easy on the pocketbook as it is on the eyes! Height ranges from 16-48".

#721 56 PREMIUM BULBS \$23.00