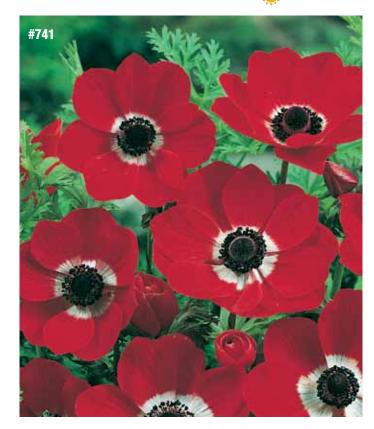

#### **RED ANEMONE**

(Anemone Rojo - 15 Bulbos)

The Red Anemones are loved in gardens for their large, richly colored blooms. Great for containers and borders. Soak the bulbs in tepid water for about 12 hours before planting to promote early sprouting. Grows 8-10" tall. #741 15 PREMIUM BULBS \$9.00