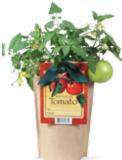

BEEFSTEAK TOMATO (Tomate Bistec) Big, thick, juicy slices of garden-fresh tomatoes are one of summer's most delicious pleasures. #1170 \$9.00/ea.

IALAPEÑO PEPPER (Chile Jalapeño) Fire up your cooking with these peppers. They have a fiery flavor and can be eaten green or red in sauces, dips or straight off the relish plate. #1171 \$9.00/ea.