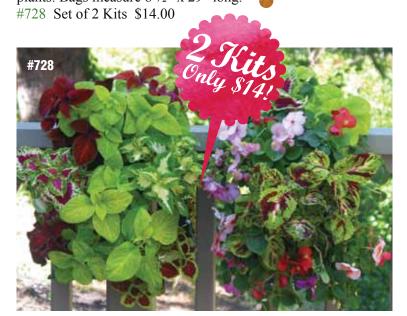

# TWO SHADE-LOVING SADDLEBAG SEED KITS - Mixed Coleus & Shady Annual

(Mezcla de Cóleos (Solenostemon) y Semillas Amantes de Sombra-Dos Alforjas)

No room for a planter? No problem. Our saddlebag kits straddle a porch, deck or balcony railing to create a hanging bloom display on both sides. This set contains two saddlebags: Mixed Coleus and Mixed Annual seeds for a beautiful combination of shade loving plants. Bags measure 8 ½" x 29" long.