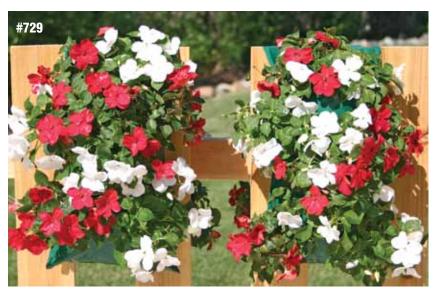

#### **IMPATIENS SADDLEBAGS - SET OF 2**

(Un Par de Alforjas de Impatiens)

No planter needed! Our Saddlebag kits are perfect for placing over a porch or deck railing to create a hanging bloom display on both sides. Includes a colorful mix of easy-to-grow impatiens seeds, two 8 ½" x 29" reusable poly bags with 10 planting holes and complete planting and care instructions.

#729 Set of 2 Kits \$14.00