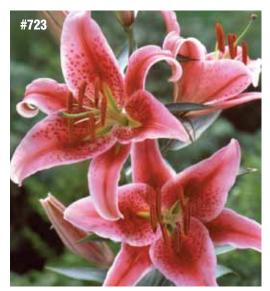

#### STARGAZER LILY

(Lirio de Estrella Fugaz - 3 Bulbos) Exotic blooms and heavenly fragrance! Huge blooms of deep pink with delicate white edging. Grows 36-48" tall. #723 3 PREMIUM BULBS \$11.50