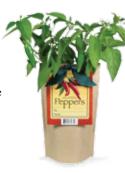

BEEFSTEAK TOMATO (Tomate Bistec) Big, thick, juicy slices of garden-fresh tomatoes are one of summer's most delicious pleasures. #1170 \$9.00/ea.

IALAPEÑO PEPPER (Chile Jalapeño) Fire up your cooking with these peppers. They have a fiery flavor and can be eaten green or red in sauces, dips or straight off the relish plate. #1171 \$9.00/ea.