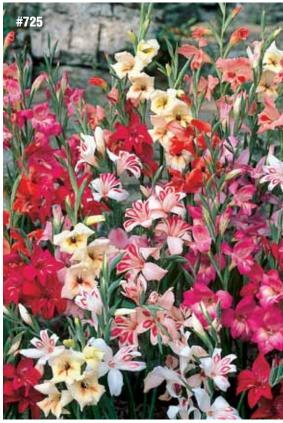

#### HARDY GLADIOLUS

(Gladíolo Fuerte - 10 Bulbos)

Loose spikes of 5-8 florets make a spectacular appearance in early summer on compact plants only 12-20" tall. Vibrant color, exquisite flower form and longevity in arrangements make them a florist's favorite. Very vigorous and hardy.

#725 10 PREMIUM BULBS \$8.00