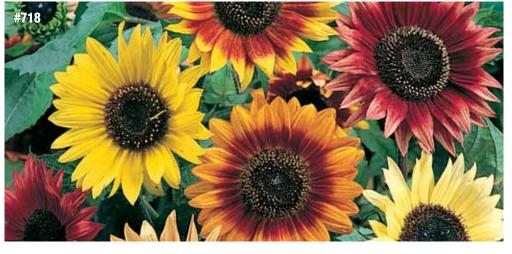

## SUNFLOWER SEED MAT

(Tapete de Semillas de Girasol)

Sunflowers are the symbol of summer, sunshine and health. This special mix called 'Autumn Beauty' produces a gorgeous array of sunny color in all the fabulous colors of fall. Great in cut flower bouquets! 17" x 5' long.

#718 \$9.00