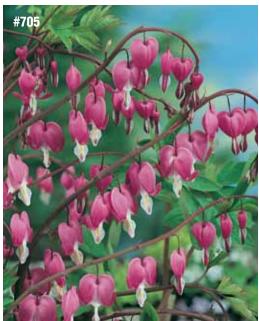

## **BLEEDING HEARTS**

(Corazón Sangriento - Primera División) Old-fashioned garden beauty... in a newer, hardier form. Pendants of brilliant rose-colored, heart-shaped blooms dangle delicately from arching stems up to 24-36" tall. Vigorous and winter hardy. #705 1 ROOT DIVISION; 2-3 EYES \$11.00