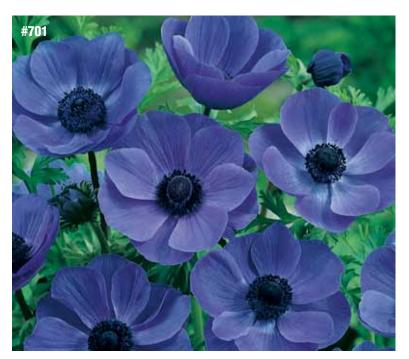

# **BLUE ANEMONE**

(Anemone Azul - 15 Bulbos)

Bright blue Poppy-like blooms, Blue Anemone are some of the showiest flowers in the early summer garden. Soak the bulbs in tepid water for about 12 hours before planting to promote early sprouting. Grows 8-10" tall.

#701 15 PREMIUM BULBS \$9.00