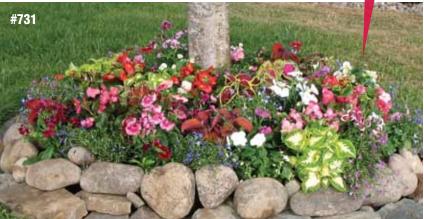

# SHADY ANNUAL TREE RING

(Anillo Anual Amante a la Sombra de Árbol) Protect and beautify your trees at the same time with this easy-to-use seeded tree ring. Clear the ground around your tree and set the mat in place. Within weeks you'll have a bounty of shade loving flowers! #731 \$9.50