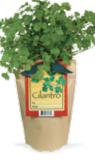

CILANTRO (Cilantro) Cilantro is the leaf of the young coriander plant and is an essential ingredient in Tex-Mex dishes. #1172 \$9.00/ea.

SOOTHING HERB COLLECTION (set of 3) (Colección de Hierbas Relajantes, grupo de 3). Sometimes the old remedies are the best. This easy starter garden contains Starflower, Chamomile and Lavender - known for their calming effects on the body. Bag measures 4"W x 2-1/3"D x 6-1/2"H.