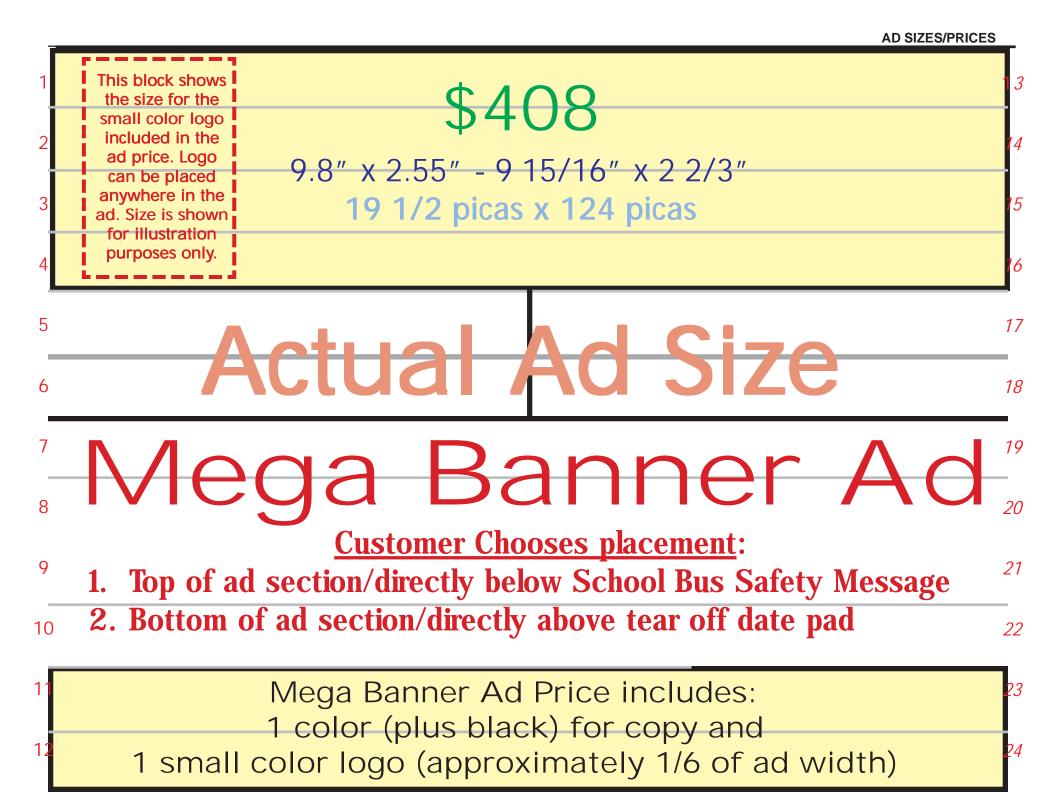

| 1<br>2<br>3 | \$408<br>4.8" x 5.1"<br>4 7/8" x 5"                                                                                                                | Shown Actual Ad Size                                                                             |
|-------------|----------------------------------------------------------------------------------------------------------------------------------------------------|--------------------------------------------------------------------------------------------------|
| 5           | 4 776 x 5<br>29 1/2 picas x 31 picas                                                                                                               | Customer Chooses placement: 16  1. Top of ad section/directly below School Bus Safety Message 17 |
| 7           | This block shows the size for the small color logo included in the ad price. Logo can be placed anywhere in the ad. Size is shown for illustration | 2. Bottom of ad section/directly above tear off date pad                                         |
| 8           | purposes only.                                                                                                                                     | \$55 4.8" x .6" - 4 7/8" x 5/8" 29 1/2 picas x 3 1/2 picas 20                                    |
| 9           | Vlega Di                                                                                                                                           | splay Ad <sup>21</sup>                                                                           |
| 11<br>12    | Mega Display Ad Price includes:  1 color (plus black) for copy and 1 small color logo (approximately 1/6 of ad)                                    |                                                                                                  |