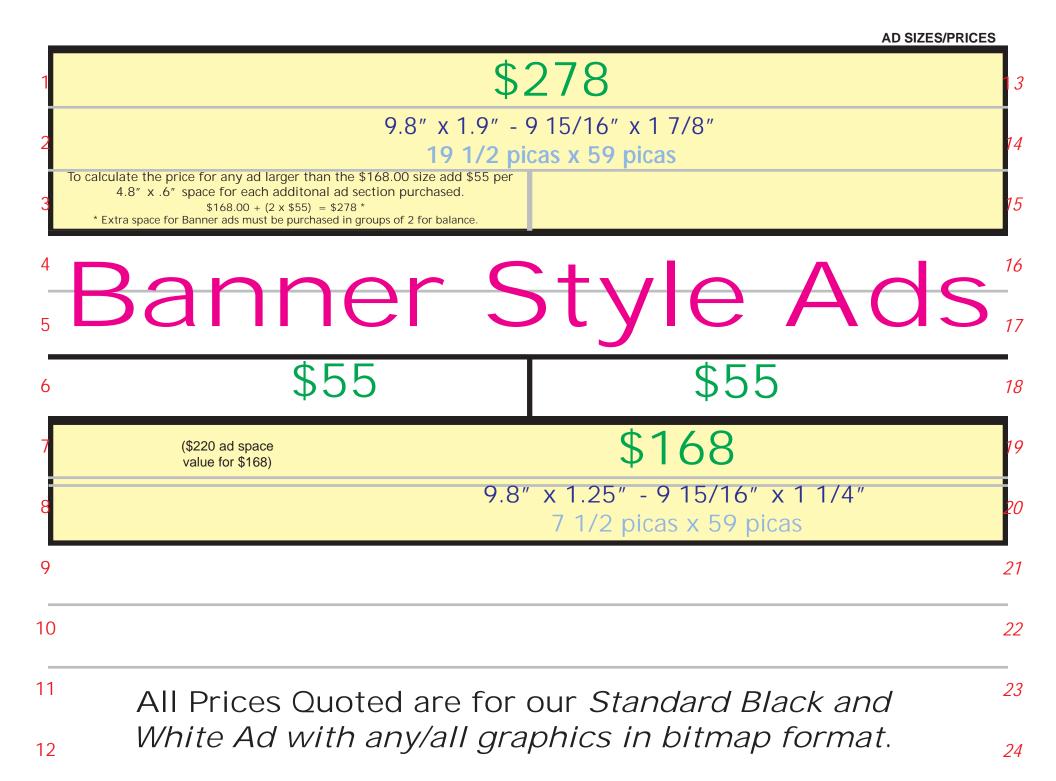

|                                                                                                                                                                                                                                                                                                                                                                                                                                                                                                                                                                                                                                                                                                                                                                                                                                                                                                                                                                                                                                                                                                                                                                                                                                                                                                                                                                                                                                                                                                                                                                                                                                                                                                                                                                                                                                                                                                                                                                                                                                                                                                                                |                                                                                                             | AD SIZES/PRICES                                                                                                                   |
|--------------------------------------------------------------------------------------------------------------------------------------------------------------------------------------------------------------------------------------------------------------------------------------------------------------------------------------------------------------------------------------------------------------------------------------------------------------------------------------------------------------------------------------------------------------------------------------------------------------------------------------------------------------------------------------------------------------------------------------------------------------------------------------------------------------------------------------------------------------------------------------------------------------------------------------------------------------------------------------------------------------------------------------------------------------------------------------------------------------------------------------------------------------------------------------------------------------------------------------------------------------------------------------------------------------------------------------------------------------------------------------------------------------------------------------------------------------------------------------------------------------------------------------------------------------------------------------------------------------------------------------------------------------------------------------------------------------------------------------------------------------------------------------------------------------------------------------------------------------------------------------------------------------------------------------------------------------------------------------------------------------------------------------------------------------------------------------------------------------------------------|-------------------------------------------------------------------------------------------------------------|-----------------------------------------------------------------------------------------------------------------------------------|
| \$220 ad value for \$168<br>1                                                                                                                                                                                                                                                                                                                                                                                                                                                                                                                                                                                                                                                                                                                                                                                                                                                                                                                                                                                                                                                                                                                                                                                                                                                                                                                                                                                                                                                                                                                                                                                                                                                                                                                                                                                                                                                                                                                                                                                                                                                                                                  | \$165 value for \$11                                                                                        | 13                                                                                                                                |
| \$168<br>4.8" x 2.55"                                                                                                                                                                                                                                                                                                                                                                                                                                                                                                                                                                                                                                                                                                                                                                                                                                                                                                                                                                                                                                                                                                                                                                                                                                                                                                                                                                                                                                                                                                                                                                                                                                                                                                                                                                                                                                                                                                                                                                                                                                                                                                          |                                                                                                             | \$118<br>4.8" x 1.9"                                                                                                              |
| 3 4 7/8" x 2 1/2"<br>29 1/2 picas x 15 1/4                                                                                                                                                                                                                                                                                                                                                                                                                                                                                                                                                                                                                                                                                                                                                                                                                                                                                                                                                                                                                                                                                                                                                                                                                                                                                                                                                                                                                                                                                                                                                                                                                                                                                                                                                                                                                                                                                                                                                                                                                                                                                     | /9 1/                                                                                                       | 4 7/8" x 1 7/8"<br>'2 picas x 11 1/2 picas                                                                                        |
| To calculate the price for any ad larger than the \$10 4.8" x .6" space for each additional ad sect                                                                                                                                                                                                                                                                                                                                                                                                                                                                                                                                                                                                                                                                                                                                                                                                                                                                                                                                                                                                                                                                                                                                                                                                                                                                                                                                                                                                                                                                                                                                                                                                                                                                                                                                                                                                                                                                                                                                                                                                                            |                                                                                                             | <b>5</b> 16                                                                                                                       |
| \$110.00 ad space<br>5 a value at \$85.00 \$85                                                                                                                                                                                                                                                                                                                                                                                                                                                                                                                                                                                                                                                                                                                                                                                                                                                                                                                                                                                                                                                                                                                                                                                                                                                                                                                                                                                                                                                                                                                                                                                                                                                                                                                                                                                                                                                                                                                                                                                                                                                                                 | 151/                                                                                                        | 17                                                                                                                                |
| 4.8" x 1.25" - 4 7/8" x |                                                                                                             | 4.8" x .6" - 4 7/8" x 5/8"<br>29 1/2 picas x 3 1/2 picas                                                                          |
| All Prices Quoted are for our  Standard Black and White Ad with                                                                                                                                                                                                                                                                                                                                                                                                                                                                                                                                                                                                                                                                                                                                                                                                                                                                                                                                                                                                                                                                                                                                                                                                                                                                                                                                                                                                                                                                                                                                                                                                                                                                                                                                                                                                                                                                                                                                                                                                                                                                |                                                                                                             |                                                                                                                                   |
| any/all graphics in bitmap format. 20                                                                                                                                                                                                                                                                                                                                                                                                                                                                                                                                                                                                                                                                                                                                                                                                                                                                                                                                                                                                                                                                                                                                                                                                                                                                                                                                                                                                                                                                                                                                                                                                                                                                                                                                                                                                                                                                                                                                                                                                                                                                                          |                                                                                                             |                                                                                                                                   |
| \$160 ad value for \$1 <mark>30</mark><br>9                                                                                                                                                                                                                                                                                                                                                                                                                                                                                                                                                                                                                                                                                                                                                                                                                                                                                                                                                                                                                                                                                                                                                                                                                                                                                                                                                                                                                                                                                                                                                                                                                                                                                                                                                                                                                                                                                                                                                                                                                                                                                    | \$120 value for \$101                                                                                       | \$80 ad value discounted to \$70 \$70                                                                                             |
| 10 \$130                                                                                                                                                                                                                                                                                                                                                                                                                                                                                                                                                                                                                                                                                                                                                                                                                                                                                                                                                                                                                                                                                                                                                                                                                                                                                                                                                                                                                                                                                                                                                                                                                                                                                                                                                                                                                                                                                                                                                                                                                                                                                                                       | 3.2" x 1.9"                                                                                                 | 3.2" x 1.25"<br>3 1/4" x 1 1/4" 22<br>19 1/2 picas x 7 1/2 picas                                                                  |
| 3.2" x 2.55"<br>3 1/4" x 2 1/2"                                                                                                                                                                                                                                                                                                                                                                                                                                                                                                                                                                                                                                                                                                                                                                                                                                                                                                                                                                                                                                                                                                                                                                                                                                                                                                                                                                                                                                                                                                                                                                                                                                                                                                                                                                                                                                                                                                                                                                                                                                                                                                | 3 1/4" x 1 7/8"<br>19 1/2 picas x 11 1/2 pica                                                               | When sold as ad space and NOT a 3 line business listing the cost is \$80. 3.2" x .6" - 3 1/4" x 5/8" • 19 1/2 picas x 3 1/2 picas |
| 19 1/2 picas x 15 1/2 picas<br>12                                                                                                                                                                                                                                                                                                                                                                                                                                                                                                                                                                                                                                                                                                                                                                                                                                                                                                                                                                                                                                                                                                                                                                                                                                                                                                                                                                                                                                                                                                                                                                                                                                                                                                                                                                                                                                                                                                                                                                                                                                                                                              | BUSINESS LISTING includes: Business Name Phone Number(s) (Max. 2) and the Location, Web or Email address or |                                                                                                                                   |