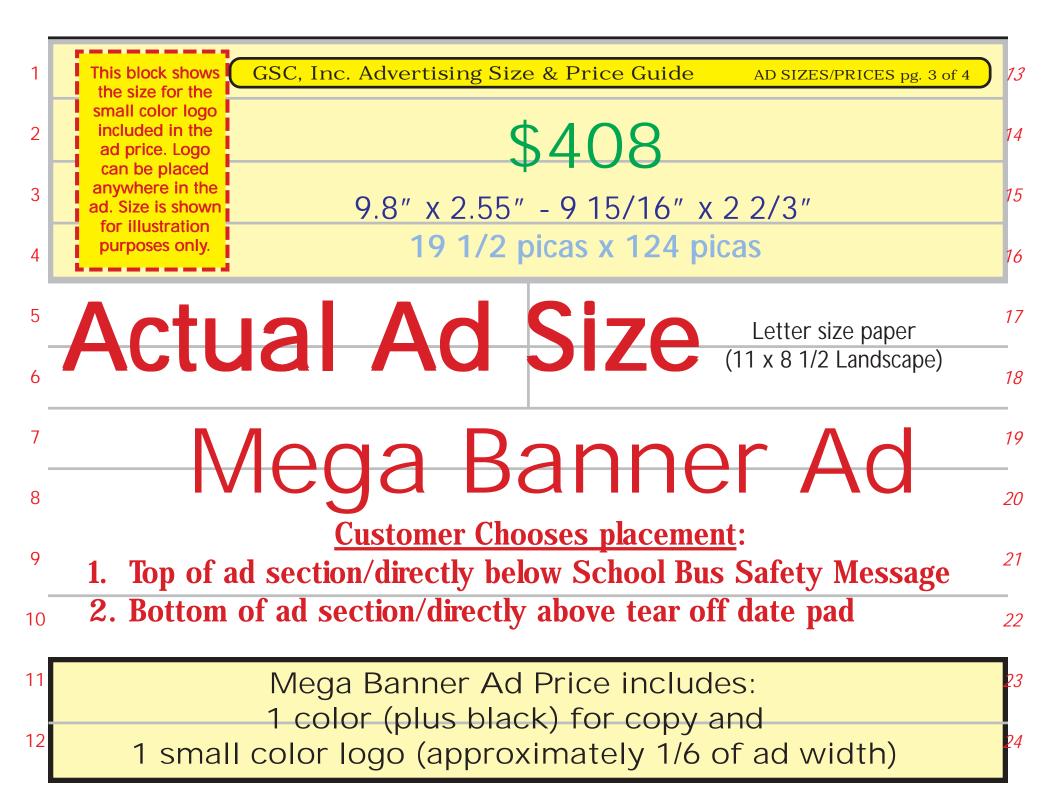

| 1  | GSC, Inc. Advertising Size & Price                                          | e Guide AD SIZES/PRICES pg. 4 of 4 13                                                     |
|----|-----------------------------------------------------------------------------|-------------------------------------------------------------------------------------------|
| 2  | \$408                                                                       | Shown Actual 14                                                                           |
| 3  |                                                                             | Letter size paper (11 x 8 1/2 Landscape) 15                                               |
| 4  | 4.8" x 5.1"<br>4 7/8" x 5"                                                  | Customer Chooses placement: <sup>16</sup>                                                 |
| 5  | 29 1/2 picas x 31 picas                                                     | <b>1. Top of ad section (directly below the School Bus Safety</b> <sup>17</sup>           |
| 6  | This block shows the size<br>for the small color logo                       | Message) 18                                                                               |
| 7  | included in the ad price.<br>Logo can be placed<br>anywhere in the ad. Size | <b>2. Bottom of ad section (directly</b><br><b>above tear off date pad)</b> <sup>19</sup> |
| 8  | is shown for illustration<br>purposes only.                                 | \$555 4.8" x .6" - 4 7/8" x 5/8"<br>29 1/2 picas x 3 1/2 picas 20                         |
| 9  | Mega Di                                                                     | splay Ad <sup>21</sup>                                                                    |
| 10 |                                                                             |                                                                                           |
| 11 | Mega Display Ad Price includes:<br>1 color (plus black) for copy and        |                                                                                           |
| 12 | 1 small color logo (approximately 1/6 of ad) 24                             |                                                                                           |