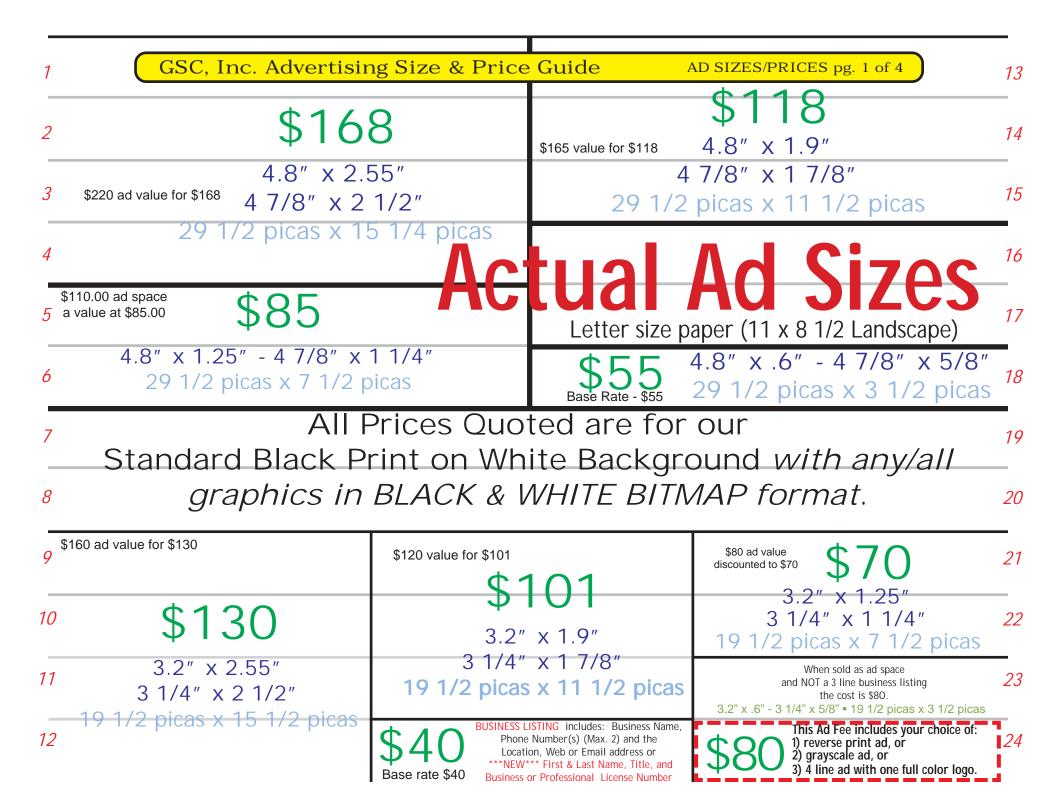

| 1  | GSC, Inc. Advertising Size & Price                                          | e Guide AD SIZES/PRICES pg. 4 of 4 13                                                     |
|----|-----------------------------------------------------------------------------|-------------------------------------------------------------------------------------------|
| 2  | \$408                                                                       | Shown Actual 14                                                                           |
| 3  |                                                                             | Letter size paper (11 x 8 1/2 Landscape) 15                                               |
| 4  | 4.8" x 5.1"<br>4 7/8" x 5"                                                  | Customer Chooses placement: <sup>16</sup>                                                 |
| 5  | 29 1/2 picas x 31 picas                                                     | <b>1. Top of ad section (directly below the School Bus Safety</b> <sup>17</sup>           |
| 6  | This block shows the size<br>for the small color logo                       | Message) 18                                                                               |
| 7  | included in the ad price.<br>Logo can be placed<br>anywhere in the ad. Size | <b>2. Bottom of ad section (directly</b><br><b>above tear off date pad)</b> <sup>19</sup> |
| 8  | is shown for illustration<br>purposes only.                                 | \$555 4.8" x .6" - 4 7/8" x 5/8"<br>29 1/2 picas x 3 1/2 picas 20                         |
| 9  | Mega Di                                                                     | splay Ad <sup>21</sup>                                                                    |
| 10 |                                                                             |                                                                                           |
| 11 | Mega Display Ad Price includes:<br>1 color (plus black) for copy and        |                                                                                           |
| 12 | 1 small color logo (approximately 1/6 of ad) 24                             |                                                                                           |