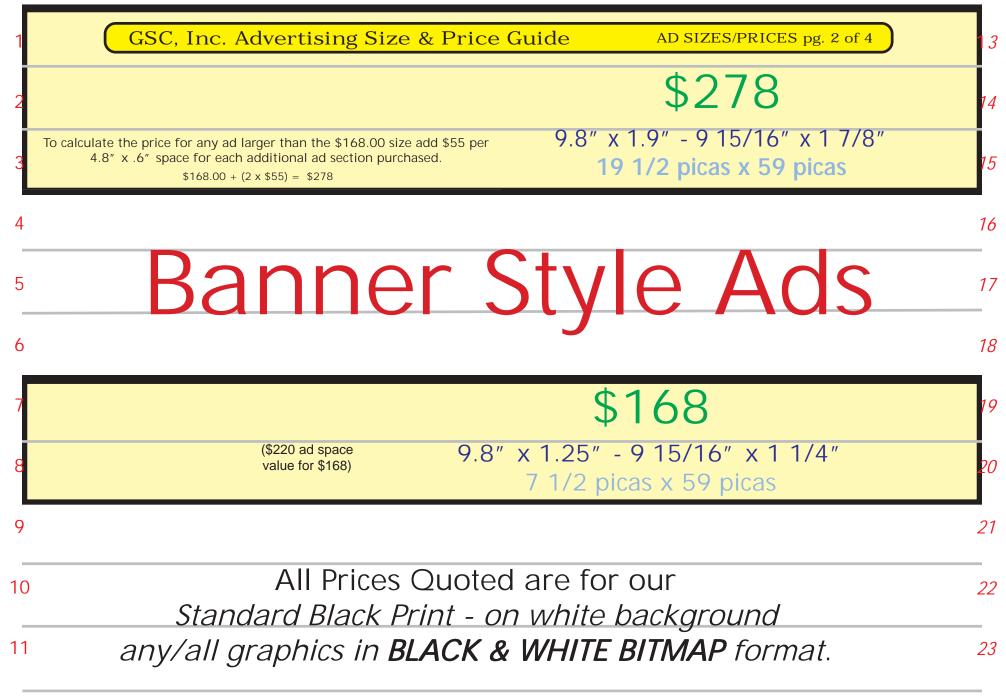

| 1  | GSC, Inc. Advertising Size & Price                                          | e Guide AD SIZES/PRICES pg. 4 of 4 13                                                     |
|----|-----------------------------------------------------------------------------|-------------------------------------------------------------------------------------------|
| 2  | \$408                                                                       | Shown Actual 14                                                                           |
| 3  |                                                                             | Letter size paper (11 x 8 1/2 Landscape) 15                                               |
| 4  | 4.8" x 5.1"<br>4 7/8" x 5"                                                  | Customer Chooses placement: <sup>16</sup>                                                 |
| 5  | 29 1/2 picas x 31 picas                                                     | <b>1. Top of ad section (directly below the School Bus Safety</b> <sup>17</sup>           |
| 6  | This block shows the size<br>for the small color logo                       | Message) 18                                                                               |
| 7  | included in the ad price.<br>Logo can be placed<br>anywhere in the ad. Size | <b>2. Bottom of ad section (directly</b><br><b>above tear off date pad)</b> <sup>19</sup> |
| 8  | is shown for illustration<br>purposes only.                                 | \$555 4.8" x .6" - 4 7/8" x 5/8"<br>29 1/2 picas x 3 1/2 picas 20                         |
| 9  | Mega Di                                                                     | splay Ad <sup>21</sup>                                                                    |
| 10 |                                                                             |                                                                                           |
| 11 | Mega Display Ad Price includes:<br>1 color (plus black) for copy and        |                                                                                           |
| 12 | 1 small color logo (approximately 1/6 of ad) 24                             |                                                                                           |